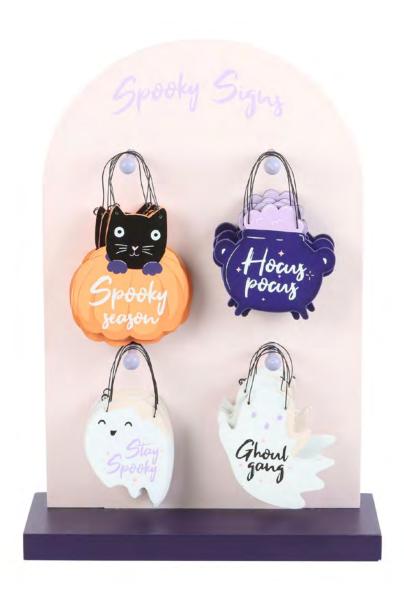

# **Product Code**

SET\_63924

Set of 24 Mini Spooky Signs on Display

Barcode: 5056131151741

### **Product Description**

These mini Halloween signs contain no tricks, just treats with their super cute and spooky style. The set contains four different mini signs with 6pcs per design for a total of 24pcs. The set comes with a matching retail display for easy and effective merchandising. Designed by Something Different and part of our Too Cute to Spook collection of pastel Halloween decorations and accessories.

The product is manufactured in China

**Product Dimensions:** 

H: 37cm x W: 26cm x D: 10cm

**Product Weight:** 

1120g

**Product Materials:** 

MDF

**Packaging Materials:** 